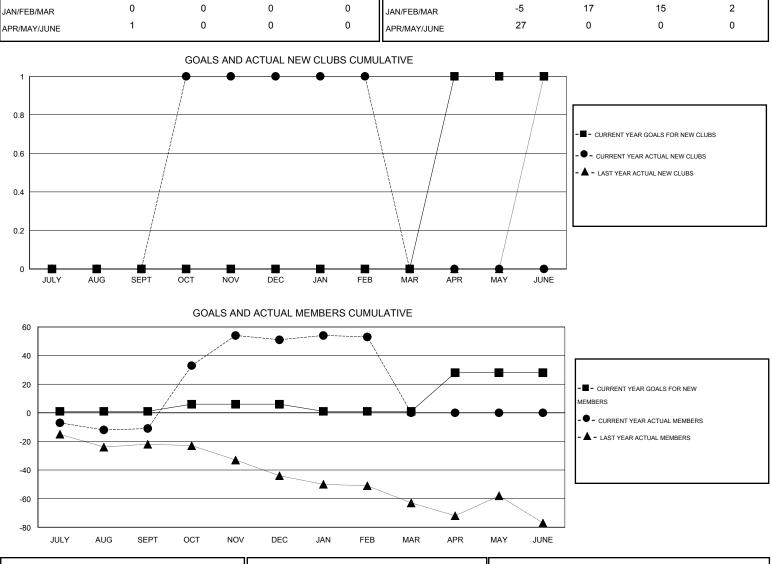

## District 201V14

0

Results as of: 2/29/2016

DROPPED

MEMBERS

37

44

Members

CHARTER AND

NEW MEMBERS

ADDED

26

106

17

-5

 $\mathsf{GMT} \; \mathsf{CA} \; 7$ 

NET

GAIN/LOSS

-11

62

## John Muller LOCATION AUSTRALIA GMT: Clubs RESULTS FOR 2015-2016 RESULTS FOR 2015-2016 NEW CLUB NEW CLUBS DROPPED NET NEW MEMBER QUARTER QUARTER GOAL CLUBS GAIN/LOSS GOAL 0 0 0 0 1 JULY/AUG/SEPT JULY/AUG/SEPT 0 0 1 1 5 OCT/NOV/DEC